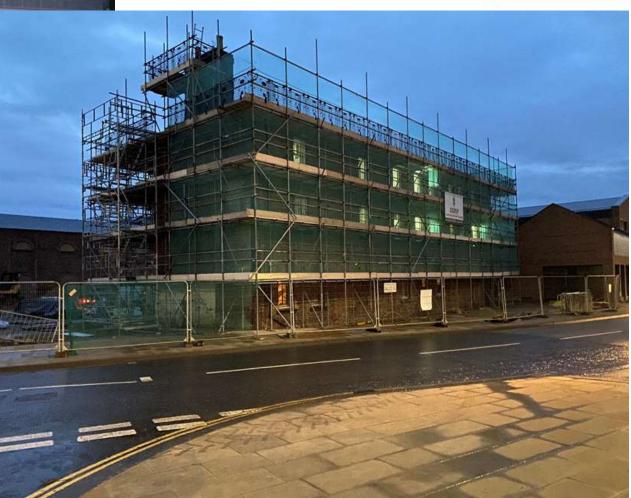

Appendix 1

# Local Growth Fund Programme



OFFICIAL

# **Junction 47 A1/A59 Improvements**

Y&NY



News Item 8 March 2022 : Harrogate 47 : Plans approved for new junction 47 business park Plans for a business park near Harrogate which developers say could support up to 2,000 jobs have been approved. Construction is due to start in summer and, once completed, it will have 600,000 sq ft (56,000 sq m) of space.

News Item 7 March 2022 : Final phase of A1(M) junction improvements to begin

# Harrogate York Rail Improvements







# Whitby Church Street Flood Defences LEP



# **Central Northallerton**



HOME COMPANY DEVELOPMENTS AVAILABLE PROPERTIES NEWS CONTACT



TREADMILLS





Y&NY

LEP

# **Northallerton Digital Hub C4Di**









# **North Northallerton**







# **Skipton Housing and Employment**







Y&NY

LEP

## **Langcliffe Quarry Enterprise Centre**

Y&NY



# **Scarboro' Housing and Employment Growth**



1150



#### **Scarboro' Plaxton Park Industrial Estate**





Y&NY

LEP

## **Scarborough Construction Skills Village**



# Green Construction: green construction techniques at the Construction Skills Village



Y&NY



# **Bridlington Town Centre Seafront**











# **Beverley Grovehill Road Widening**









# **Getting Building Fund Programme**



## **North Yorkshire Digital Infrastructure**



| Town Centre WIFI – Completed Roll- |                   |  |
|------------------------------------|-------------------|--|
| Out