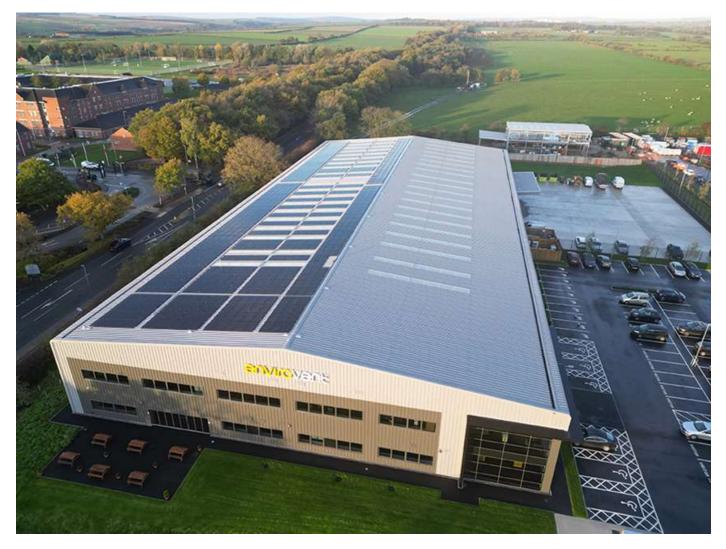

# **Junction 47 A1/A59 Improvements**

Y&NY

News Item 8 March 2022 : Harrogate 47 : Plans approved for new junction 47 business park Plans for a business park near Harrogate which developers say could support up to 2,000 jobs have been approved. Construction is due to start in summer and, once completed, it will have 600,000 sq ft (56,000 sq m) of space.