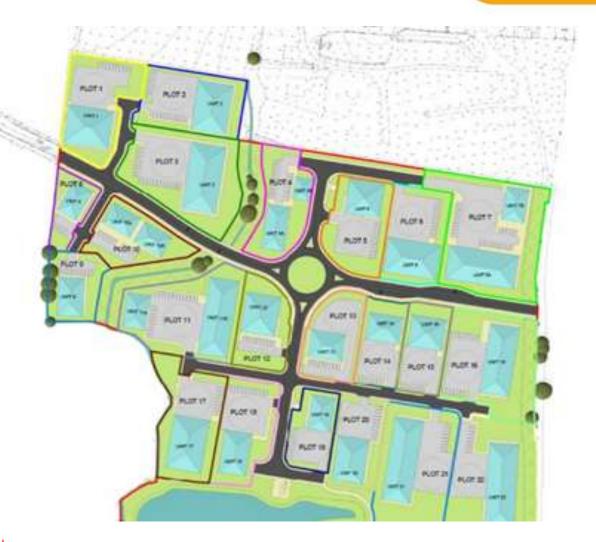

or a business park near Harrogate which developers say could support up to 2,000 jobs have been approved. Construction is due to start in summer and, once completed, it will have 600,000 sq ft (56,000 sq m) of space.

News Item 7 March 2022 : Final phase of A1(M) junction improvements to begin

# Harrogate York Rail Improvements







# Whitby Church Street Flood Defences LEP



# **Central Northallerton**



HOME COMPANY DEVELOPMENTS AVAILABLE PROPERTIES NEWS CONTACT



TREADMILLS





Y&NY

LEP

# **Northallerton Digital Hub C4Di**









# **North Northallerton**







# **Skipton Housing and Employment**







Y&NY

LEP

## **Langcliffe Quarry Enterprise Centre**

Y&NY



# **Scarboro' Housing and Employment Growth**



1150



#### **Scarboro' Plaxton Park Industrial Estate**





Y&NY

LEP

## **Scarborough Construction Skills Village**



# Green Construction: green construction techniques at the Construction Skills Village



Y&NY



# **Bridlington Town Centre Seafront**











# **Beverley Grovehill Road Widening**









# **Getting Building Fund Programme**



## **North Yorkshire Digital Infrastructure**



| Town Centre WIFI – Completed Roll- |                   |  |
|------------------------------------|-------------------|--|
| Out                                |                   |  |
| Boroughbridge                      | Ripon             |  |
| Catterick Garrison                 | Scarborough       |  |
| Easingwold                         | Selby             |  |
| Harrogate                          | Settle            |  |
| Knaresborough