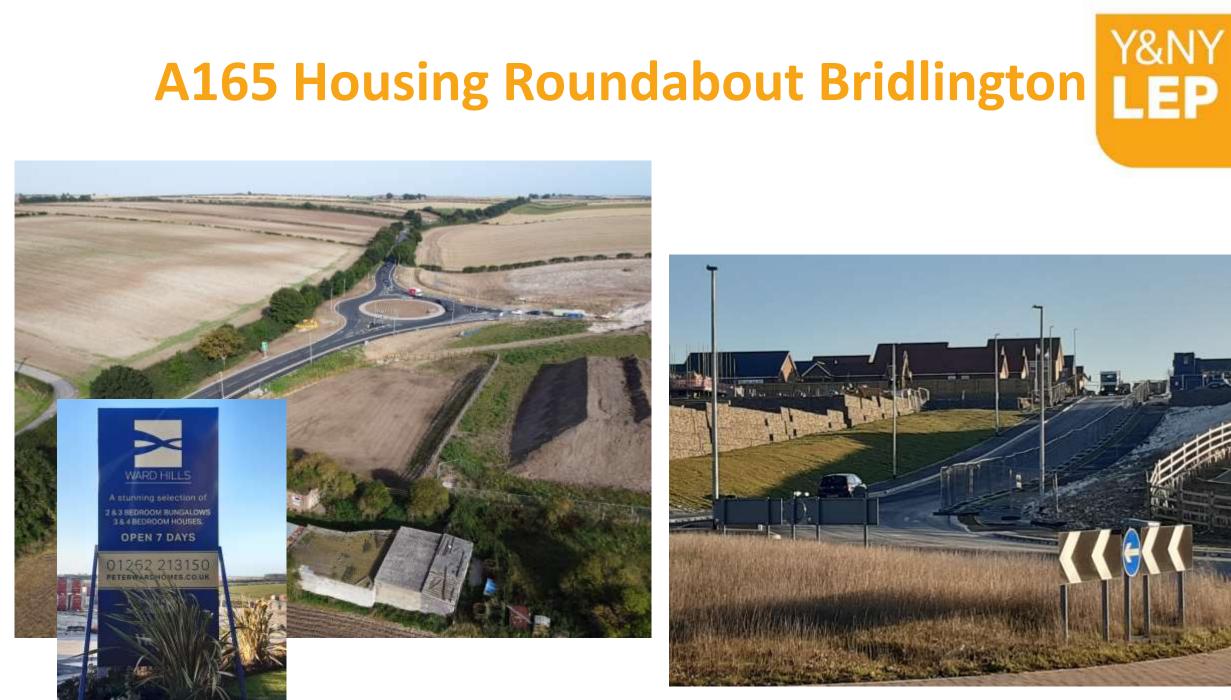

leted, it will have 600,000 sq ft (56,000 sq m) of space.

News Item 7 March 2022 : Final phase of A1(M) junction improvements to begin

# Harrogate York Rail Improvements







# Whitby Church Street Flood Defences LEP



# **Central Northallerton**



HOME COMPANY DEVELOPMENTS AVAILABLE PROPERTIES NEWS CONTACT



TREADMILLS





Y&NY

LEP

# **Northallerton Digital Hub C4Di**









# **North Northallerton**







# **Skipton Housing and Employment**







Y&NY

LEP

## **Langcliffe Quarry Enterprise Centre**

Y&NY



# **Scarboro' Housing and Employment Growth**



1150



#### **Scarboro' Plaxton Park Industrial Estate**





Y&NY

LEP

## **Scarborough Construction Skills Village**



# Green Construction: green construction techniques at the Construction Skills Village



Y&NY



# **Bridlington Town Centre Seafront**











# **Beverley Grovehill Road Widening**









# **Getting Building Fund Programme**



## **North Yorkshire Digital Infrastructure**



| Town Centre WIFI – Completed Roll- |                   |  |
|------------------------------------|-------------------|--|
| Out                                |                   |  |
| Boroughbridge                      | Ripon             |  |
| Catterick Garrison                 | Scarborough       |  |
| Easingwold                         | Selby             |  |
| Harrogate                          | Settle            |  |
| Knaresborough                      | Sherburn-in-Elmet |  |
| Leyburn                            | Stokesley         |  |
| Malton                             | Skipton