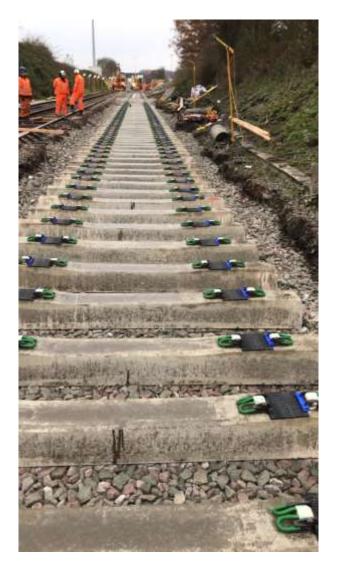

Appendix 1

# Local Growth Fund Programme



OFFICIAL

# **Junction 47 A1/A59 Improvements**

Y&NY



News Item 8 March 2022 : Harrogate 47 : Plans approved for new junction 47 business park Plans for a business park near Harrogate which developers say could support up to 2,000 jobs have been approved. Construction is due to start in summer and, once completed, it will have 600,000 sq ft (56,000 sq m) of space.

News Item 7 March 2022 : Final phase of A1(M) junction improvements to begin

# Harrogate York Rail Improvements







# Whitby Church Street Flood Defences LEP



# **Central Northallerton**



HOME COMPANY DEVELOPMENTS AVAILABLE PROPERTIES NEWS CONTACT



TREADMILLS





Y&NY

LEP

# **Northallerton Digital Hub C4Di**









# **North Northallerton**







# **Skipton Housing and Employment**







Y&NY

LEP

## **Langcliffe Quarry Enterprise Centre**

Y&NY



# **Scarboro' Housing and Employment Growth**



1150



#### **Scarboro' Plaxton Park Industrial Estate**





Y&NY

LEP

## **Scarborough Construction Skills Village**



# Green Construction: green construction techniques at the Construction Skills Village



Y&NY



# **Bridlington Town Centre Seafront**











# **Beverley Grovehill Road Widening**









# **Getting Building Fund Programme**



## **North Yorkshire Digital Infra