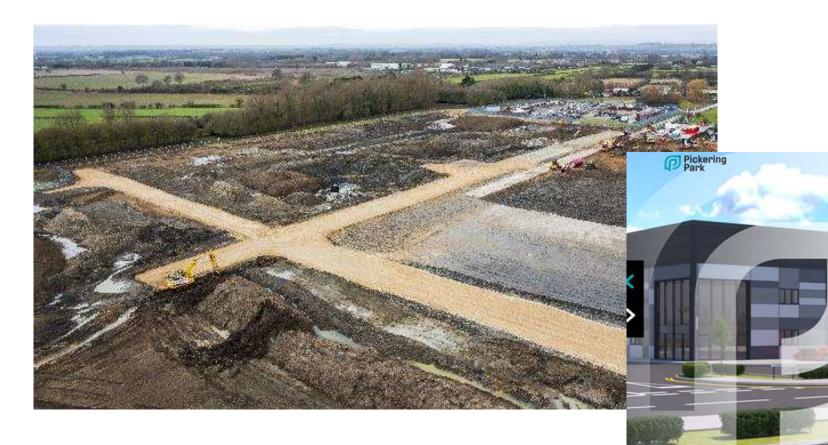

# **Pickering Thornton Road**

Ξ

#### TO LET

A New Industrial Workspace Development

Units from 1,000 sq ft to 20,000 sq ft

#### WELCOME TO PICKERING PARK

Long-awaited work to build a new business park in Pickering, North Yorkshire is expected to begin Summer 2022.

VIEW MORE