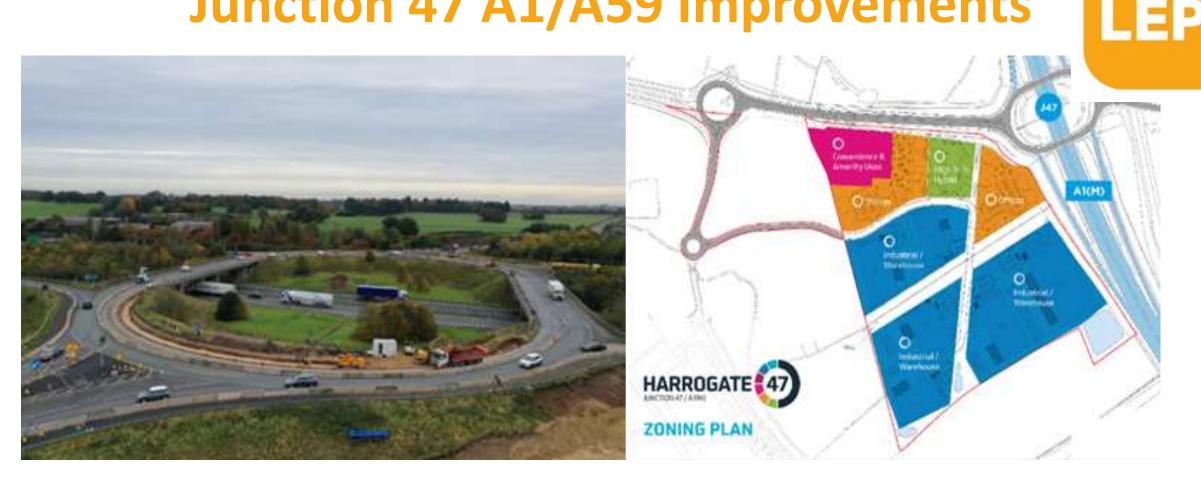

# **Junction 47 A1/A59 Improvements**

Y&NY

News Item 8 March 2022 : Harrogate 47 : Plans approved for new junction 47 business park Plans for a business park near Harrogate which developers say could support up to 2,000 jobs have been approved. Construction is due to start in summer and, once completed, it will have 600,000 sq ft (56,000 sq m) of space.

News Item 7 March 2022 : Final phase of A1(M) junction improvements to begin