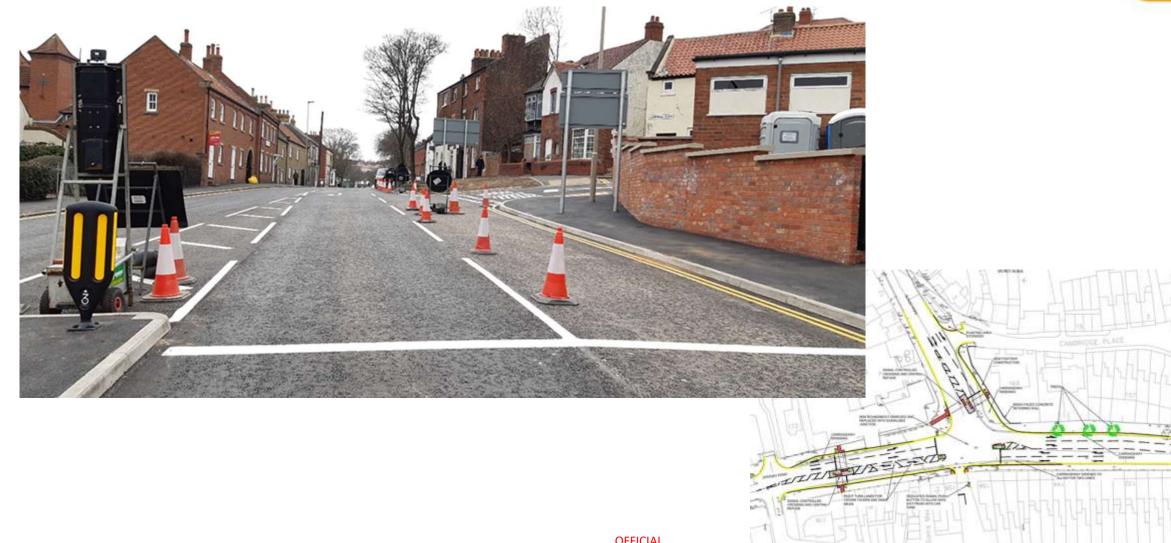

lans approved for new junction 47 business park Plans for a business park near Harrogate which developers say could support up to 2,000 jobs have been approved. Construction is due to start in summer and, once completed, it will have 600,000 sq ft (56,000 sq m) of space.

News Item 7 March 2022 : Final phase of A1(M) junction improvements to begin

# Harrogate York Rail Improvements







# Whitby Church Street Flood Defences LEP



# **Central Northallerton**



HOME COMPANY DEVELOPMENTS AVAILABLE PROPERTIES NEWS CONTACT



TREADMILLS





Y&NY

LEP

# **Northallerton Digital Hub C4Di**









# **North Northallerton**







# **Skipton Housing and Employment**







Y&NY

LEP

## **Langcliffe Quarry Enterprise Centre**

Y&NY



# **Scarboro' Housing and Employment Growth**



1150



#### **Scarboro' Plaxton Park Industrial Estate**





Y&NY

LEP

## **Scarborough Construction Skills Village**



# Green Construction: green construction techniques at the Construction Skills Village



Y&NY



# **Bridlington Town Centre Seafront**











# **Beverley Grovehill Road Widening**









# **Getting Building Fund Programme**



## **North Yorkshire Digital Infrastructure**



| Town Centre WIFI – Completed Roll- |                   |  |
|------------------------------------|-------------------|--|
| Out                                |                   |  |
| Boroughbridge                      | Ripon             |  |
| Catterick Garrison                 | Scarborough       |  |
| Easingwold                         | Selby             |  |
| Harrogate