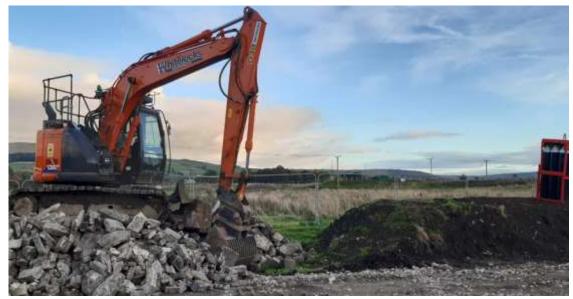

# **Junction 47 A1/A59 Improvements**

Y&NY

News Item 8 March 2022 : Harrogate 47 : Plans approved for new junction 47 business park Plans for a business park near Harrogate which developers say could support up to 2,000 jobs have been approved. Construction is due to start in summer and, once completed, it will have 600,000 sq ft (56,000 sq m) of space.