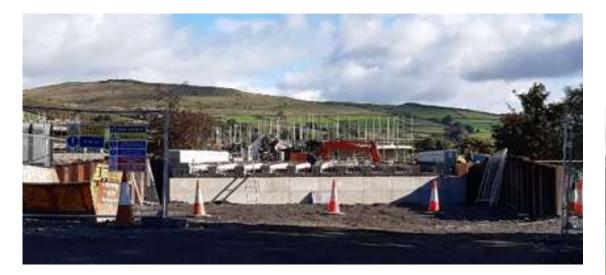

# **Junction 47 A1/A59 Improvements**

Y&NY

News Item 8 March 2022 : Harrogate 47 : Plans approved for new junction 47 business park Plans for a business park near Harrogate which developers say could support up to 2,000 jobs have been approved. Construction is due to start in summer and, once completed, it will have 600,000 sq ft (56,000 sq m) of space.